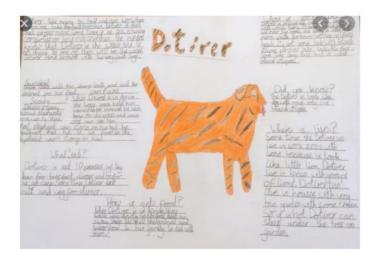

d in his dorm during lockdown? How can you decorate it to suit Harry's personality (create it for another character if you want!). If you have a ruler, I would like you to draw it using precise measurements - challenge: can you work out the perimeter and area of his new dorm?







#### Task 2

If Hogwarts decided to make another house using your last name, you would need to have your own house crest. I would like you to choose an animal and create your own. What qualities would people have to have in order to join your house?













# Task 3

There are plenty of fantastic creatures in Harry Potter, from dragons to mermaids! Can you create your own mystical animal? Draw, paint or make your animal!









# Task 4

Create a non-chronological report about the creature you created.



## Task 5

Diagon Alley has a space for one new shop. What shop do you think the pupils of Hogwarts would like? Design the outside of a new shop.



#### Task 6

Create a poster to advertise the shop you created. How can you make it eye-catching for the students of Hogwarts?

#### Task 7

Once the restrictions of lockdown are slightly lifted and people are allowed to meet other people in outdoor spaces, the students of Hogwarts will want somewhere nice they can go. I would like you to create a new outdoor space for the students to enjoy. However, you have a budget of £1500! Use the below websites to choose flowers, plants, seating etc.

https://www.homebase.co.uk/

https://www.ikea.com/gb/en/search/products/?q=garden

Task 8

Create Harry Potter inspired food and send a picture of your c