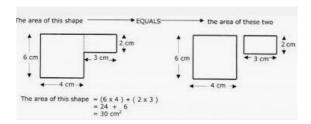

#### Task I

Harry Potter's dorm would feel quite cramped during lockdown! I would like you to redesign Harry's Dorm to make it as comfortable as possible. Apart from a bed, what else would Harry need in his dorm during lockdown? How can you decorate it to suit Harry's personality (create it for another character if you want!). If you have a ruler, I would like you to draw it using precise measurements - challenge: can you work out the perimeter and area of his new dorm?