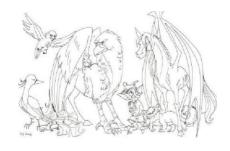

# Task 3

There are plenty of fantastic creatures in Harry Potter, from dragons to mermaids! Can you create your own mystical animal? Draw, paint or make your animal!