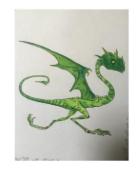

# Task 3

There are plenty of fantastic creatures in Harry Potter, from dragons to mermaids! Can you create your own mystical animal? Draw, paint or make your animal!