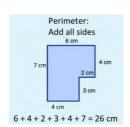

#### Task I

Harry Potter's dorm would feel quite cramped during lockdown! I would like you to redesign Harry's Dorm to make it as comfortable as possible. Apart from a bed, what else would Harry need in his dorm during lockdown? How can you decorate it to suit Harry's personality (create it for another character if you want!). If you have a ruler, I would like you to draw it using precise measurements - challenge: can you work out the perimeter and area of his new dorm?